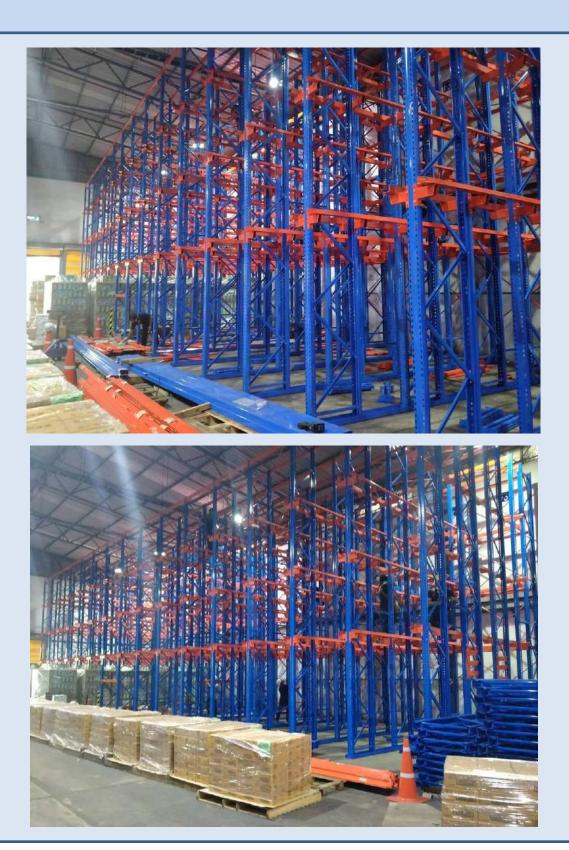

duct Type > Medium Racking

**YSTEM PRO** 

Storage Solution

- : Capacity > 500 1000 kgs. / Level
- : Height Of Shelves > 1500 3000 mm
- : Suitable For > Medium parts and accessories





# **Medium Racking Systems**





### **Selective Racking Systems**

#### Features

- : Product Type > Selective Racking
- : Capacity > 1000 3000 kgs. / Pallets
- : Height Of Shelves > 3000 12000 mm
- : Suitable For > Product are large and heavy





# **Selective Racking Systems**





# **Selective Racking Systems**











#### **Drive – in Racking Systems**

#### Features

- : Product Type > Drive in Racking
- : Capacity > 1000 1500 kgs. / Pallets
- : Height Of Shelves > 3000 12000 mm
- : Suitable For > Storing large quantities of goods (First In Last Out)





# **Drive – in Racking Systems**







# **Drive – in Racking Systems**





#### **Mezzanine Floor**





### **Mobile Cabinet**





### **Carton – flow Racking Systems**





# Push – back Racking Systems





### **Supermarket Shelving**







# **Rack Support Building**





# **Rack Support Building**





# **Rack Support Building**





# **ShuttleBot And Racking System**





# **Plastics Containers Products**





## **Steel Containers Products**



③ RalfStore Ltd.



🖗 RollStore Ltr







# **Pallet Trucks Series**











# **Stacker Trucks Series**











#### Electric Personal Lifter Electric Scissor Lifttable



#### **Electric Tow Trucks**



#### **Order Picker Trucks**

























































# **Our Reference**



























ISUZU











BATTERY