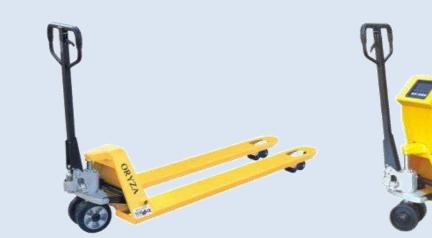

stems**











#### **Drive – in Racking Systems**

#### Features

- : Product Type > Drive in Racking
- : Capacity > 1000 1500 kgs. / Pallets
- : Height Of Shelves > 3000 12000 mm
- : Suitable For > Storing large quantities of goods (First In Last Out)





# **Drive – in Racking Systems**







# **Drive – in Racking Systems**





#### **Mezzanine Floor**





### **Mobile Cabinet**





### **Carton – flow Racking Systems**





# Push – back Racking Systems





### **Supermarket Shelving**







# **Rack Support Building**





# **Rack Support Building**





# **Rack Support Building**





# **ShuttleBot And Racking System**





# **Plastics Containers Products**





## **Steel Containers Products**



③ RalfStore Ltd.



🖗 RollStore Ltr







# **Pallet Trucks Series**











# **Stacker Trucks Series**











#### Electric Personal Lifter Electric Scissor Lifttable



#### **Electric Tow Trucks**



#### **Order Picker Trucks**

























































# **Our Reference**



























ISUZU











BATTERY

Tilli