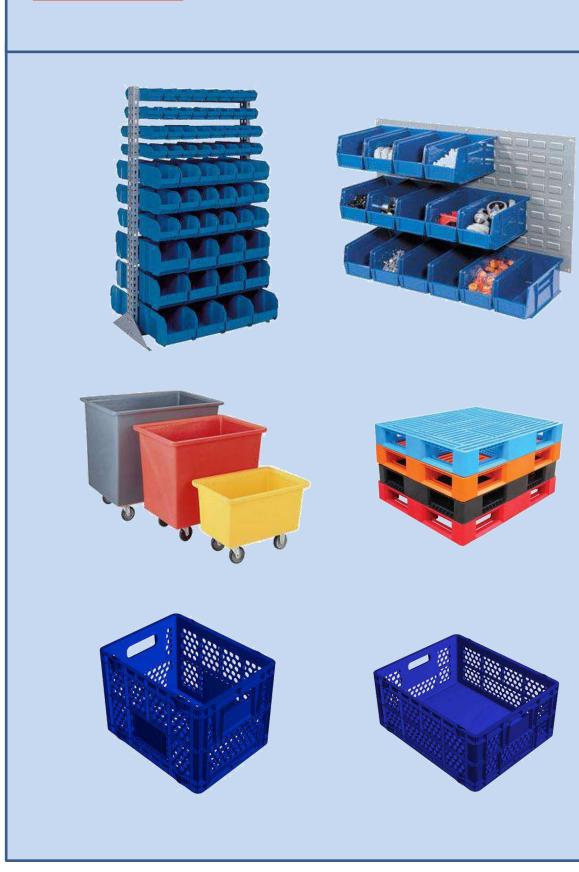

: Suitable For > Product are large and heavy





# **Selective Racking Systems**





# **Selective Racking Systems**











#### **Drive – in Racking Systems**

#### Features

- : Product Type > Drive in Racking
- : Capacity > 1000 1500 kgs. / Pallets
- : Height Of Shelves > 3000 12000 mm
- : Suitable For > Storing large quantities of goods (First In Last Out)





# **Drive – in Racking Systems**







# **Drive – in Racking Systems**





#### **Mezzanine Floor**





### **Mobile Cabinet**





### **Carton – flow Racking Systems**





# Push – back Racking Systems





### **Supermarket Shelving**







# **Rack Support Building**





# **Rack Support Building**





# **Rack Support Building**





# **ShuttleBot And Racking System**





# **Plastics Containers Products**





## **Steel Containers Products**



③ RalfStore Ltd.



🖗 RollStore Ltr







# **Pallet Trucks Series**











# **Stacker Trucks Series**











#### Electric Personal Lifter Electric Scissor Lifttable



#### **Electric Tow Trucks**



#### **Order Picker Trucks**

























































# **Our Reference**



























ISUZU











BATTERY

Tilli