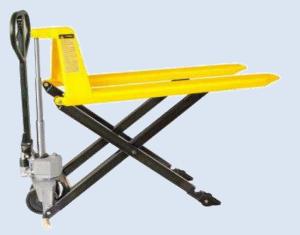

s**











#### **Drive – in Racking Systems**

#### Features

- : Product Type > Drive in Racking
- : Capacity > 1000 1500 kgs. / Pallets
- : Height Of Shelves > 3000 12000 mm
- : Suitable For > Storing large quantities of goods (First In Last Out)





# **Drive – in Racking Systems**







# **Drive – in Racking Systems**





#### **Mezzanine Floor**





### **Mobile Cabinet**





### **Carton – flow Racking Systems**





# Push – back Racking Systems





### **Supermarket Shelving**







# **Rack Support Building**





# **Rack Support Building**





# **Rack Support Building**





# **ShuttleBot And Racking System**





# **Plastics Containers Products**





## **Steel Containers Products**



③ RalfStore Ltd.



🖗 RollStore Ltr







# **Pallet Trucks Series**











# **Stacker Trucks Series**











#### Electric Personal Lifter Electric Scissor Lifttable



#### **Electric Tow Trucks**



#### **Order Picker Trucks**

























































# **Our Reference**



























ISUZU











BATTERY

Tilli