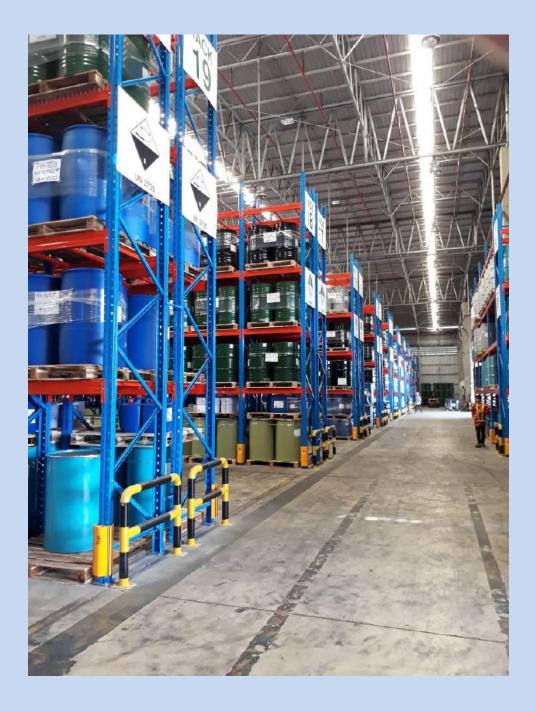

#### Features

- : Product Type > Drive in Racking
- : Capacity > 1000 1500 kgs. / Pallets
- : Height Of Shelves > 3000 12000 mm
- : Suitable For > Storing large quantities of goods (First In Last Out)

# **Drive – in Racking Systems**