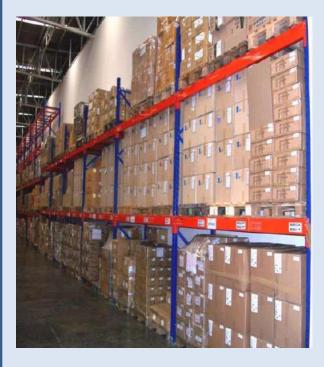

### **Selective Racking Systems**

#### Features

- : Product Type > Selective Racking
- : Capacity > 1000 3000 kgs. / Pallets
- : Height Of Shelves > 3000 12000 mm
- : Suitable For > Product are large and heavy

# **Selective Racking Systems**