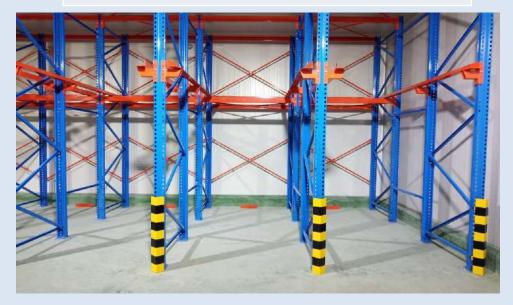

o Shelving**







#### Features

: Product Type > Medium Racking

**YSTEM PRO** 

Storage Solution

- : Capacity > 500 1000 kgs. / Level
- : Height Of Shelves > 1500 3000 mm
- : Suitable For > Medium parts and accessories





# **Medium Racking Systems**





### **Selective Racking Systems**

#### Features

- : Product Type > Selective Racking
- : Capacity > 1000 3000 kgs. / Pallets
- : Height Of Shelves > 3000 12000 mm
- : Suitable For > Product are large and heavy





# **Selective Racking Systems**





# **Selective Racking Systems**











#### **Drive – in Racking Systems**

#### Features

- : Product Type > Drive in Racking
- : Capacity > 1000 1500 kgs. / Pallets
- : Height Of Shelves > 3000 12000 mm
- : Suitable For > Storing large quantities of goods (First In Last Out)





# **Drive – in Racking Systems**







# **Drive – in Racking Systems**





#### **Mezzanine Floor**





### **Mobile Cabinet**





### **Carton – flow Racking Systems**





# Push – back Racking Systems





### **Supermarket Shelving**







# **Rack Support Building**





# **Rack Support Building**





# **Rack Support Building**





# **ShuttleBot And Racking System**





# **Plastics Containers Products**





## **Steel Containers Products**



③ RalfStore Ltd.



🖗 RollStore Ltr







# **Pallet Trucks Series**











# **Stacker Trucks Series**











#### Electric Personal Lifter Electric Scissor Lifttable



#### **Electric Tow Trucks**



#### **Order Picker Trucks**

























































# **Our Reference**