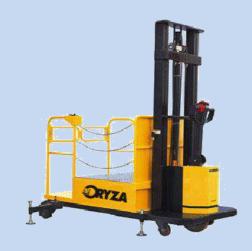

3000 12000 mm
- : Suitable For > Storing large quantities of goods (First In Last Out)





# **Drive – in Racking Systems**







# **Drive – in Racking Systems**





#### **Mezzanine Floor**





### **Mobile Cabinet**





### **Carton – flow Racking Systems**





# Push – back Racking Systems





### **Supermarket Shelving**







# **Rack Support Building**





# **Rack Support Building**





# **Rack Support Building**





# **ShuttleBot And Racking System**





# **Plastics Containers Products**





## **Steel Containers Products**



③ RalfStore Ltd.



🖗 RollStore Ltr







# **Pallet Trucks Series**











# **Stacker Trucks Series**











#### Electric Personal Lifter Electric Scissor Lifttable



#### **Electric Tow Trucks**



#### **Order Picker Trucks**

























































# **Our Reference**



























ISUZU











BATTERY

Tilli