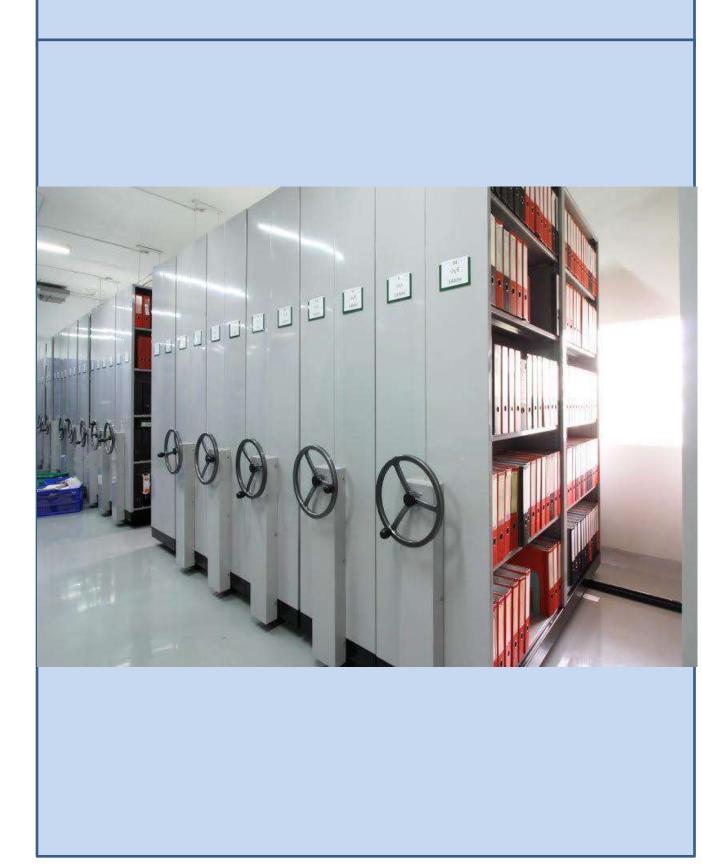

el
- : Height Of Shelves > 1500 3000 mm
- : Suitable For > Medium parts and accessories





# **Medium Racking Systems**





### **Selective Racking Systems**

#### Features

- : Product Type > Selective Racking
- : Capacity > 1000 3000 kgs. / Pallets
- : Height Of Shelves > 3000 12000 mm
- : Suitable For > Product are large and heavy





# **Selective Racking Systems**





# **Selective Racking Systems**











#### **Drive – in Racking Systems**

#### Features

- : Product Type > Drive in Racking
- : Capacity > 1000 1500 kgs. / Pallets
- : Height Of Shelves > 3000 12000 mm
- : Suitable For > Storing large quantities of goods (First In Last Out)





# **Drive – in Racking Systems**







# **Drive – in Racking Systems**





#### **Mezzanine Floor**





### **Mobile Cabinet**





### **Carton – flow Racking Systems**





# Push – back Racking Systems





### **Supermarket Shelving**







# **Rack Support Building**





# **Rack Support Building**





# **Rack Support Building**





# **ShuttleBot And Racking System**





# **Plastics Containers Products**





## **Steel Containers Products**



③ RalfStore Ltd.



🖗 RollStore Ltr







# **Pallet Trucks Series**











# **Stacker Trucks Series**











#### Electric Personal Lifter Electric Scissor Lifttable



#### **Electric Tow Trucks**



#### **Order Picker Trucks**

























































# **Our Reference**



























ISUZU











BATTERY

Tilli