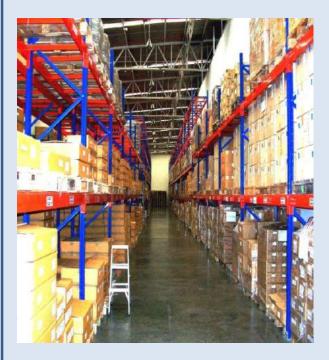

### **Selective Racking Systems**

#### Features

- : Product Type > Selective Racking
- : Capacity > 1000 3000 kgs. / Pallets
- : Height Of Shelves > 3000 12000 mm
- : Suitable For > Product are large and heavy

# **Selective Racking Systems**