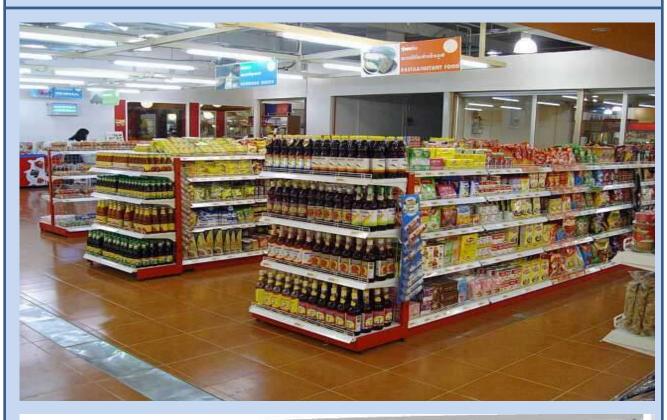

Systems**





### **Selective Racking Systems**

#### Features

- : Product Type > Selective Racking
- : Capacity > 1000 3000 kgs. / Pallets
- : Height Of Shelves > 3000 12000 mm
- : Suitable For > Product are large and heavy





# **Selective Racking Systems**





# **Selective Racking Systems**











#### **Drive – in Racking Systems**

#### Features

- : Product Type > Drive in Racking
- : Capacity > 1000 1500 kgs. / Pallets
- : Height Of Shelves > 3000 12000 mm
- : Suitable For > Storing large quantities of goods (First In Last Out)





# **Drive – in Racking Systems**







# **Drive – in Racking Systems**





#### **Mezzanine Floor**





### **Mobile Cabinet**





### **Carton – flow Racking Systems**





# Push – back Racking Systems





### **Supermarket Shelving**







# **Rack Support Building**





# **Rack Support Building**





# **Rack Support Building**





# **ShuttleBot And Racking System**





# **Plastics Containers Products**





## **Steel Containers Products**



③ RalfStore Ltd.



🖗 RollStore Ltr







# **Pallet Trucks Series**











# **Stacker Trucks Series**











#### Electric Personal Lifter Electric Scissor Lifttable



#### **Electric Tow Trucks**



#### **Order Picker Trucks**

























































# **Our Reference**



























ISUZU











BATTERY

Tilli