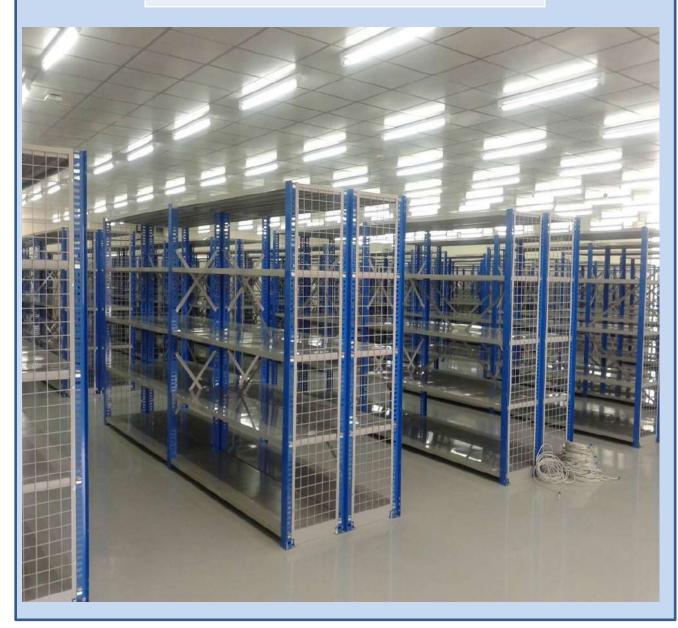

### **Micro Shelving**

#### Features

- : Product Type > Small Shelf
- : Capacity 150 kgs. / Level
- : Height Of Shelves > 1500 3000 mm
- : Suitable For > Small parts and accessories