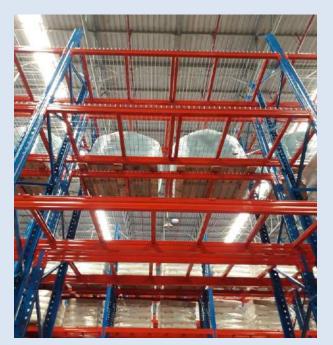

#### **Drive – in Racking Systems**

#### Features

- : Product Type > Drive in Racking
- : Capacity > 1000 1500 kgs. / Pallets
- : Height Of Shelves > 3000 12000 mm
- : Suitable For > Storing large quantities of goods (First In Last Out)

# **Drive – in Racking Systems**