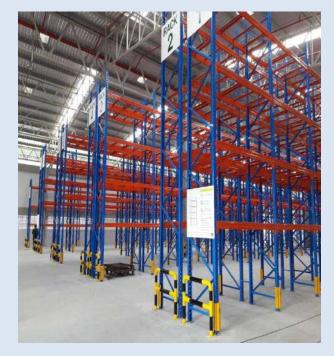

rostatic epoxy power coating line











### **Micro Shelving**

#### Features

- : Product Type > Small Shelf
- : Capacity 150 kgs. / Level
- : Height Of Shelves > 1500 3000 mm
- : Suitable For > Small parts and accessories





### **Micro Shelving**







#### Features

: Product Type > Medium Racking

**YSTEM PRO** 

Storage Solution

- : Capacity > 500 1000 kgs. / Level
- : Height Of Shelves > 1500 3000 mm
- : Suitable For > Medium parts and accessories





# **Medium Racking Systems**





### **Selective Racking Systems**

#### Features

- : Product Type > Selective Racking
- : Capacity > 1000 3000 kgs. / Pallets
- : Height Of Shelves > 3000 12000 mm
- : Suitable For > Product are large and heavy





# **Selective Racking Systems**





# **Selective Racking Systems**











#### **Drive – in Racking Systems**

#### Features

- : Product Type > Drive in Racking
- : Capacity > 1000 1500 kgs. / Pallets
- : Height Of Shelves > 3000 12000 mm
- : Suitable For > Storing large quantities of goods (First In Last Out)





# **Drive – in Racking Systems**







# **Drive – in Racking Systems**





#### **Mezzanine Floor**





### **Mobile Cabinet**





### **Carton – flow Racking Systems**





# Push – back Racking Systems





### **Supermarket Shelving**







# **Rack Support Building**





# **Rack Support Building**





# **Rack Support Building**





# **ShuttleBot And Racking System**





# **Plastics Containers Products**





## **Steel Containers Products**



③ RalfStore Ltd.



🖗 RollStore Ltr







# **Pallet Trucks Series**











# **S