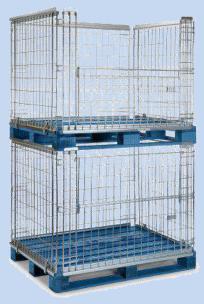

ctive Racking Systems**





# **Selective Racking Systems**











#### **Drive – in Racking Systems**

#### Features

- : Product Type > Drive in Racking
- : Capacity > 1000 1500 kgs. / Pallets
- : Height Of Shelves > 3000 12000 mm
- : Suitable For > Storing large quantities of goods (First In Last Out)





# **Drive – in Racking Systems**







# **Drive – in Racking Systems**





#### **Mezzanine Floor**





### **Mobile Cabinet**





### **Carton – flow Racking Systems**





# Push – back Racking Systems





### **Supermarket Shelving**







# **Rack Support Building**





# **Rack Support Building**





# **Rack Support Building**





# **ShuttleBot And Racking System**





# **Plastics Containers Products**





## **Steel Containers Products**



③ RalfStore Ltd.



🖗 RollStore Ltr







# **Pallet Trucks Series**











# **Stacker Trucks Series**











#### Electric Personal Lifter Electric Scissor Lifttable



#### **Electric Tow Trucks**



#### **Order Picker Trucks**

























































# **Our Reference**



























ISUZU











BATTERY

Tilli