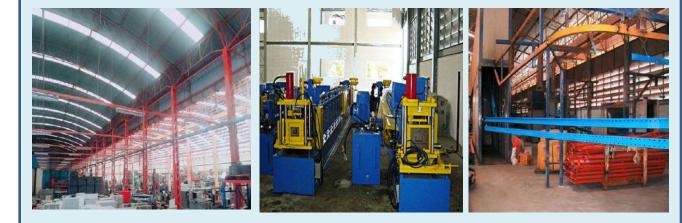

#### **Major plants and machinery**

- Roll forming line for large profile
- Roll forming line for medium profile
- Roll forming for couple beam
- Automatic punching line for gondola post
- Automatic punching line for upright profile
- Cut to length line
- Hydraulic press brake 200 tons
- Mechanical press break 110 tons
- Mechanical press 75 tons
- Various small mechanical press 15 45 tons
- Electrostatic epoxy power coating line