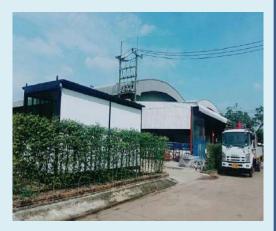

#### **Manufacturing Facilities**

The factory occupies over 15,000 square meters of land area with 3 factories building covering over 5,000 square meters of production shops office and finish product storage warehouse