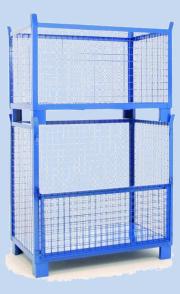

ms**





# **Selective Racking Systems**











#### **Drive – in Racking Systems**

#### Features

- : Product Type > Drive in Racking
- : Capacity > 1000 1500 kgs. / Pallets
- : Height Of Shelves > 3000 12000 mm
- : Suitable For > Storing large quantities of goods (First In Last Out)





# **Drive – in Racking Systems**







# **Drive – in Racking Systems**





#### **Mezzanine Floor**





### **Mobile Cabinet**





### **Carton – flow Racking Systems**





# Push – back Racking Systems





### **Supermarket Shelving**







# **Rack Support Building**





# **Rack Support Building**





# **Rack Support Building**





# **ShuttleBot And Racking System**





# **Plastics Containers Products**





## **Steel Containers Products**



③ RalfStore Ltd.



🖗 RollStore Ltr







# **Pallet Trucks Series**











# **Stacker Trucks Series**











#### Electric Personal Lifter Electric Scissor Lifttable



#### **Electric Tow Trucks**



#### **Order Picker Trucks**

























































# **Our Reference**



























ISUZU











BATTERY

Tilli