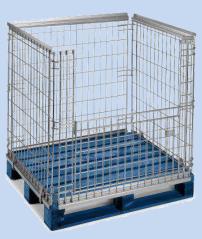

heavy





# **Selective Racking Systems**





# **Selective Racking Systems**











#### **Drive – in Racking Systems**

#### Features

- : Product Type > Drive in Racking
- : Capacity > 1000 1500 kgs. / Pallets
- : Height Of Shelves > 3000 12000 mm
- : Suitable For > Storing large quantities of goods (First In Last Out)





# **Drive – in Racking Systems**







# **Drive – in Racking Systems**





#### **Mezzanine Floor**





### **Mobile Cabinet**





### **Carton – flow Racking Systems**





# Push – back Racking Systems





### **Supermarket Shelving**







# **Rack Support Building**





# **Rack Support Building**





# **Rack Support Building**





# **ShuttleBot And Racking System**





# **Plastics Containers Products**





## **Steel Containers Products**



③ RalfStore Ltd.



🖗 RollStore Ltr







# **Pallet Trucks Series**











# **Stacker Trucks Series**











#### Electric Personal Lifter Electric Scissor Lifttable



#### **Electric Tow Trucks**



#### **Order Picker Trucks**

























































# **Our Reference**



























ISUZU











BATTERY

Tilli