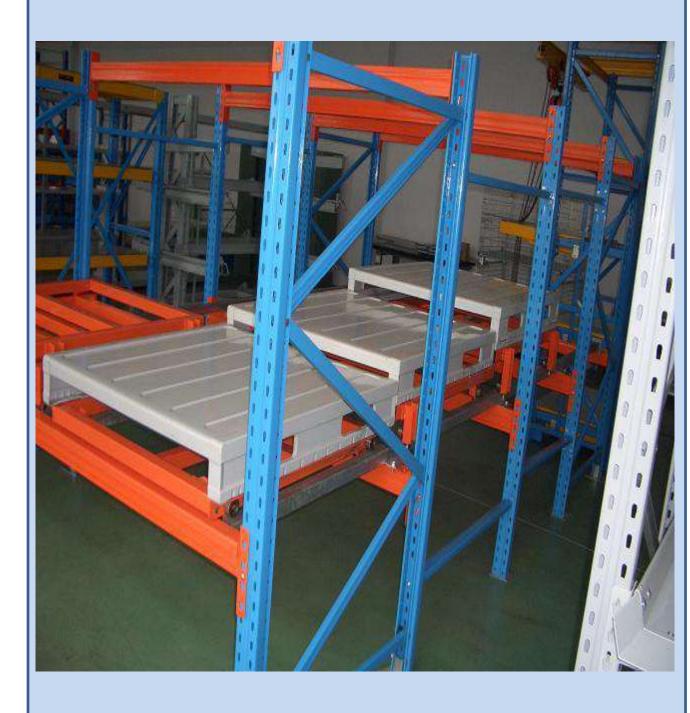

cessories





# **Medium Racking Systems**





### **Selective Racking Systems**

#### Features

- : Product Type > Selective Racking
- : Capacity > 1000 3000 kgs. / Pallets
- : Height Of Shelves > 3000 12000 mm
- : Suitable For > Product are large and heavy





# **Selective Racking Systems**





# **Selective Racking Systems**











#### **Drive – in Racking Systems**

#### Features

- : Product Type > Drive in Racking
- : Capacity > 1000 1500 kgs. / Pallets
- : Height Of Shelves > 3000 12000 mm
- : Suitable For > Storing large quantities of goods (First In Last Out)





# **Drive – in Racking Systems**







# **Drive – in Racking Systems**





#### **Mezzanine Floor**





### **Mobile Cabinet**





### **Carton – flow Racking Systems**





# Push – back Racking Systems





### **Supermarket Shelving**







# **Rack Support Building**





# **Rack Support Building**





# **Rack Support Building**





# **ShuttleBot And Racking System**





# **Plastics Containers Products**





## **Steel Containers Products**



③ RalfStore Ltd.



🖗 RollStore Ltr







# **Pallet Trucks Series**











# **Stacker Trucks Series**











#### Electric Personal Lifter Electric Scissor Lifttable



#### **Electric Tow Trucks**



#### **Order Picker Trucks**

























































# **Our Reference**



























ISUZU











BATTERY

Tilli