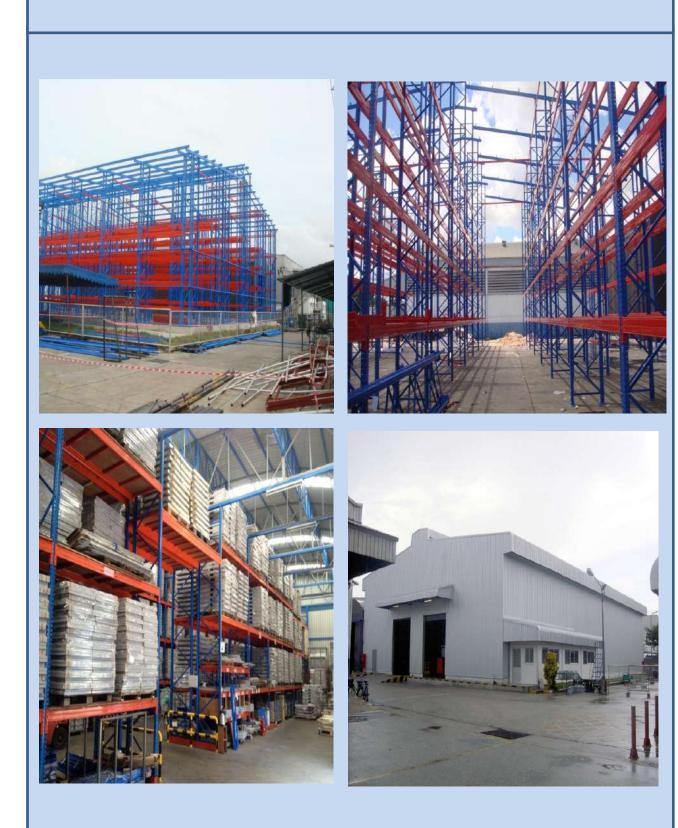

Product Type > Selective Racking
- : Capacity > 1000 3000 kgs. / Pallets
- : Height Of Shelves > 3000 12000 mm
- : Suitable For > Product are large and heavy





# **Selective Racking Systems**





# **Selective Racking Systems**











#### **Drive – in Racking Systems**

#### Features

- : Product Type > Drive in Racking
- : Capacity > 1000 1500 kgs. / Pallets
- : Height Of Shelves > 3000 12000 mm
- : Suitable For > Storing large quantities of goods (First In Last Out)





# **Drive – in Racking Systems**







# **Drive – in Racking Systems**





#### **Mezzanine Floor**





### **Mobile Cabinet**





### **Carton – flow Racking Systems**





# Push – back Racking Systems





### **Supermarket Shelving**







# **Rack Support Building**





# **Rack Support Building**





# **Rack Support Building**





# **ShuttleBot And Racking System**





# **Plastics Containers Products**





## **Steel Containers Products**



③ RalfStore Ltd.



🖗 RollStore Ltr







# **Pallet Trucks Series**











# **Stacker Trucks Series**











#### Electric Personal Lifter Electric Scissor Lifttable



#### **Electric Tow Trucks**



#### **Order Picker Trucks**

























































# **Our Reference**



























ISUZU











BATTERY

Tilli