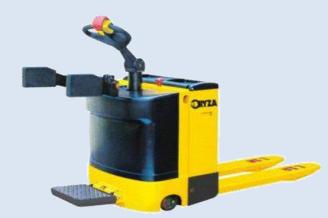

ems**











#### **Drive – in Racking Systems**

#### Features

- : Product Type > Drive in Racking
- : Capacity > 1000 1500 kgs. / Pallets
- : Height Of Shelves > 3000 12000 mm
- : Suitable For > Storing large quantities of goods (First In Last Out)





# **Drive – in Racking Systems**







# **Drive – in Racking Systems**





#### **Mezzanine Floor**





### **Mobile Cabinet**





### **Carton – flow Racking Systems**





# Push – back Racking Systems





### **Supermarket Shelving**







# **Rack Support Building**





# **Rack Support Building**





# **Rack Support Building**





# **ShuttleBot And Racking System**





# **Plastics Containers Products**





## **Steel Containers Products**



③ RalfStore Ltd.



🖗 RollStore Ltr







# **Pallet Trucks Series**











# **Stacker Trucks Series**











#### Electric Personal Lifter Electric Scissor Lifttable



#### **Electric Tow Trucks**



#### **Order Picker Trucks**

























































# **Our Reference**



























ISUZU











BATTERY

Tilli