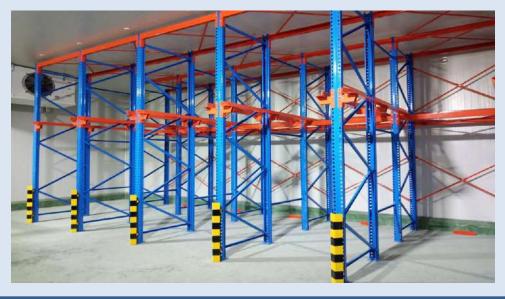

Shelving**







#### Features

: Product Type > Medium Racking

**YSTEM PRO** 

Storage Solution

- : Capacity > 500 1000 kgs. / Level
- : Height Of Shelves > 1500 3000 mm
- : Suitable For > Medium parts and accessories





# **Medium Racking Systems**





### **Selective Racking Systems**

#### Features

- : Product Type > Selective Racking
- : Capacity > 1000 3000 kgs. / Pallets
- : Height Of Shelves > 3000 12000 mm
- : Suitable For > Product are large and heavy





# **Selective Racking Systems**





# **Selective Racking Systems**











#### **Drive – in Racking Systems**

#### Features

- : Product Type > Drive in Racking
- : Capacity > 1000 1500 kgs. / Pallets
- : Height Of Shelves > 3000 12000 mm
- : Suitable For > Storing large quantities of goods (First In Last Out)





# **Drive – in Racking Systems**







# **Drive – in Racking Systems**





#### **Mezzanine Floor**





### **Mobile Cabinet**





### **Carton – flow Racking Systems**





# Push – back Racking Systems





### **Supermarket Shelving**







# **Rack Support Building**





# **Rack Support Building**





# **Rack Support Building**





# **ShuttleBot And Racking System**





# **Plastics Containers Products**





## **Steel Containers Products**



③ RalfStore Ltd.



🖗 RollStore Ltr







# **Pallet Trucks Series**











# **Stacker Trucks Series**











#### Electric Personal Lifter Electric Scissor Lifttable



#### **Electric Tow Trucks**



#### **Order Picker Trucks**

























































# **Our Reference**