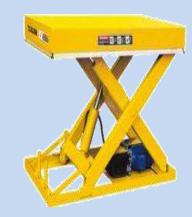

- : Capacity > 1000 1500 kgs. / Pallets
- : Height Of Shelves > 3000 12000 mm
- : Suitable For > Storing large quantities of goods (First In Last Out)





# **Drive – in Racking Systems**







# **Drive – in Racking Systems**





#### **Mezzanine Floor**





### **Mobile Cabinet**





### **Carton – flow Racking Systems**





# Push – back Racking Systems





### **Supermarket Shelving**







# **Rack Support Building**





# **Rack Support Building**





# **Rack Support Building**





# **ShuttleBot And Racking System**





# **Plastics Containers Products**





## **Steel Containers Products**



③ RalfStore Ltd.



🖗 RollStore Ltr







# **Pallet Trucks Series**











# **Stacker Trucks Series**











#### Electric Personal Lifter Electric Scissor Lifttable



#### **Electric Tow Trucks**



#### **Order Picker Trucks**

























































# **Our Reference**



























ISUZU











BATTERY

Tilli