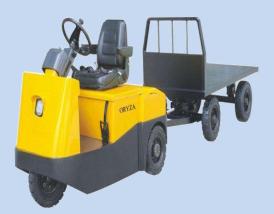

Pallets
- : Height Of Shelves > 3000 12000 mm
- : Suitable For > Storing large quantities of goods (First In Last Out)





# **Drive – in Racking Systems**







# **Drive – in Racking Systems**





#### **Mezzanine Floor**





### **Mobile Cabinet**





### **Carton – flow Racking Systems**





# Push – back Racking Systems





### **Supermarket Shelving**







# **Rack Support Building**





# **Rack Support Building**





# **Rack Support Building**





# **ShuttleBot And Racking System**





# **Plastics Containers Products**





## **Steel Containers Products**



③ RalfStore Ltd.



🖗 RollStore Ltr







# **Pallet Trucks Series**











# **Stacker Trucks Series**











#### Electric Personal Lifter Electric Scissor Lifttable



#### **Electric Tow Trucks**



#### **Order Picker Trucks**

























































# **Our Reference**



























ISUZU











BATTERY

Tilli