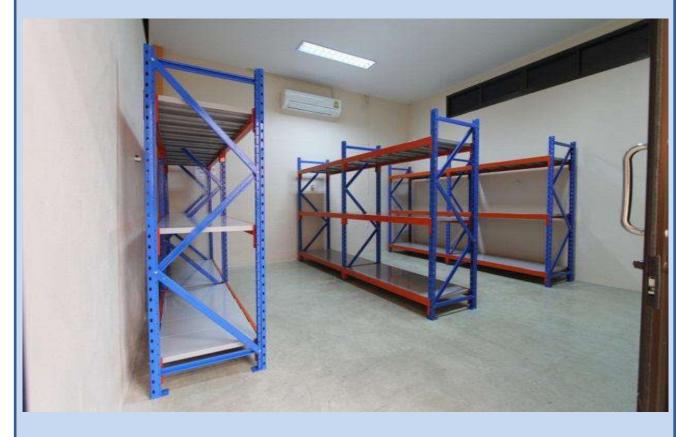

### **Micro Shelving**

#### Features

- : Product Type > Small Shelf
- : Capacity 150 kgs. / Level
- : Height Of Shelves > 1500 3000 mm
- : Suitable For > Small parts and accessories