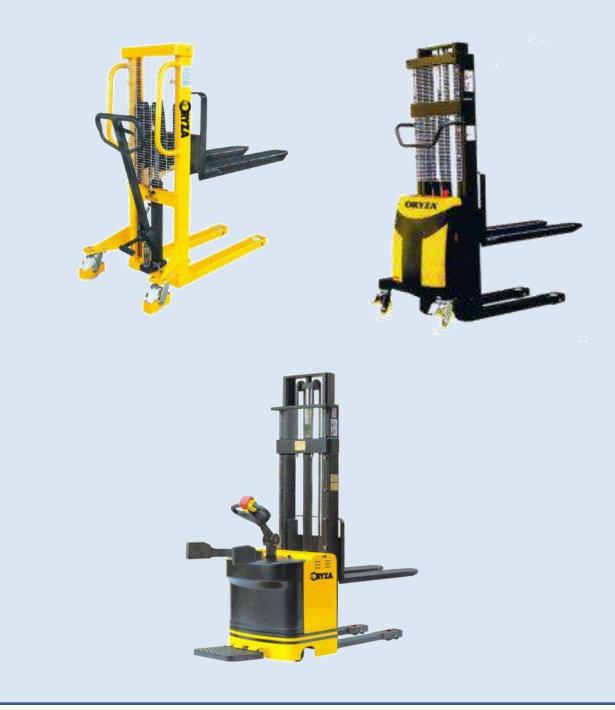

cking Systems**

#### Features

- : Product Type > Drive in Racking
- : Capacity > 1000 1500 kgs. / Pallets
- : Height Of Shelves > 3000 12000 mm
- : Suitable For > Storing large quantities of goods (First In Last Out)





# **Drive – in Racking Systems**







# **Drive – in Racking Systems**





#### **Mezzanine Floor**





### **Mobile Cabinet**





### **Carton – flow Racking Systems**





# Push – back Racking Systems





### **Supermarket Shelving**







# **Rack Support Building**





# **Rack Support Building**





# **Rack Support Building**





# **ShuttleBot And Racking System**





# **Plastics Containers Products**





## **Steel Containers Products**



③ RalfStore Ltd.



🖗 RollStore Ltr







# **Pallet Trucks Series**











# **Stacker Trucks Series**











#### Electric Personal Lifter Electric Scissor Lifttable



#### **Electric Tow Trucks**



#### **Order Picker Trucks**

























































# **Our Reference**



























ISUZU











BATTERY

Tilli