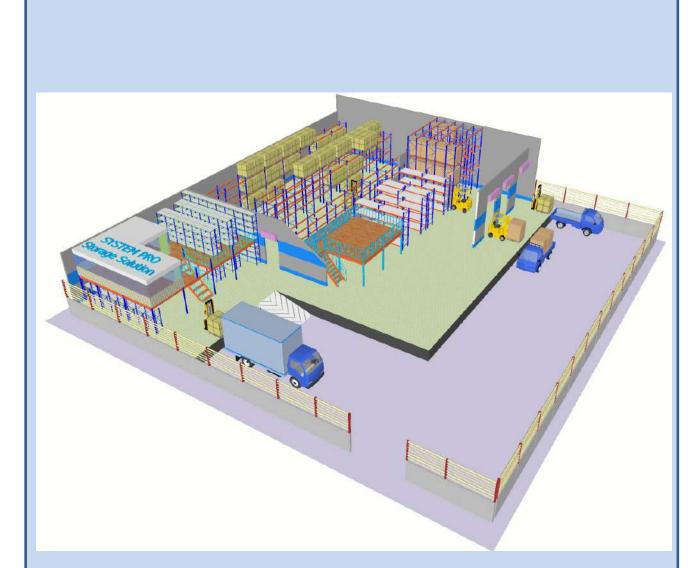

#### **Manufacturing Facilities**

The factory occupies over 15,000 square meters of land area with 3 factories building covering over 5,000 square meters of production shops office and finish product storage warehouse

#### **Major plants and machinery**

- Roll forming line for large profile
- Roll forming line for medium profile
- Roll forming for couple beam
- Automatic punching line for gondola post
- Automatic punching line for upright profile
- Cut to length line
- Hydraulic press brake 200 tons
- Mechanical press break 110 tons
- Mechanical press 75 tons
- Various small mechanical press 15 45 tons
- Electrostatic epoxy power coating line