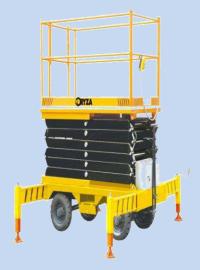

stems**

#### Features

- : Product Type > Drive in Racking
- : Capacity > 1000 1500 kgs. / Pallets
- : Height Of Shelves > 3000 12000 mm
- : Suitable For > Storing large quantities of goods (First In Last Out)





# **Drive – in Racking Systems**







# **Drive – in Racking Systems**





#### **Mezzanine Floor**





### **Mobile Cabinet**





### **Carton – flow Racking Systems**





# Push – back Racking Systems





### **Supermarket Shelving**







# **Rack Support Building**





# **Rack Support Building**





# **Rack Support Building**





# **ShuttleBot And Racking System**





# **Plastics Containers Products**





## **Steel Containers Products**



③ RalfStore Ltd.



🖗 RollStore Ltr







# **Pallet Trucks Series**











# **Stacker Trucks Series**











#### Electric Personal Lifter Electric Scissor Lifttable



#### **Electric Tow Trucks**



#### **Order Picker Trucks**

























































# **Our Reference**



























ISUZU











BATTERY

Tilli