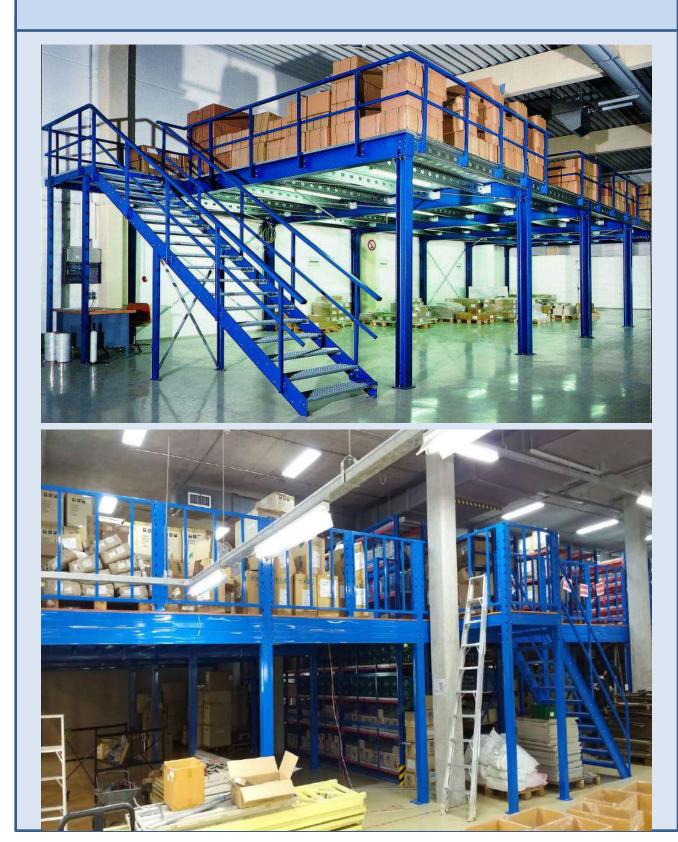

pacity > 500 1000 kgs. / Level
- : Height Of Shelves > 1500 3000 mm
- : Suitable For > Medium parts and accessories





# **Medium Racking Systems**





### **Selective Racking Systems**

#### Features

- : Product Type > Selective Racking
- : Capacity > 1000 3000 kgs. / Pallets
- : Height Of Shelves > 3000 12000 mm
- : Suitable For > Product are large and heavy





# **Selective Racking Systems**





# **Selective Racking Systems**











#### **Drive – in Racking Systems**

#### Features

- : Product Type > Drive in Racking
- : Capacity > 1000 1500 kgs. / Pallets
- : Height Of Shelves > 3000 12000 mm
- : Suitable For > Storing large quantities of goods (First In Last Out)





# **Drive – in Racking Systems**







# **Drive – in Racking Systems**





#### **Mezzanine Floor**





### **Mobile Cabinet**





### **Carton – flow Racking Systems**





# Push – back Racking Systems





### **Supermarket Shelving**







# **Rack Support Building**





# **Rack Support Building**





# **Rack Support Building**





# **ShuttleBot And Racking System**





# **Plastics Containers Products**





## **Steel Containers Products**



③ RalfStore Ltd.



🖗 RollStore Ltr







# **Pallet Trucks Series**











# **Stacker Trucks Series**











#### Electric Personal Lifter Electric Scissor Lifttable



#### **Electric Tow Trucks**



#### **Order Picker Trucks**

























































# **Our Reference**



























ISUZU











BATTERY

Tilli