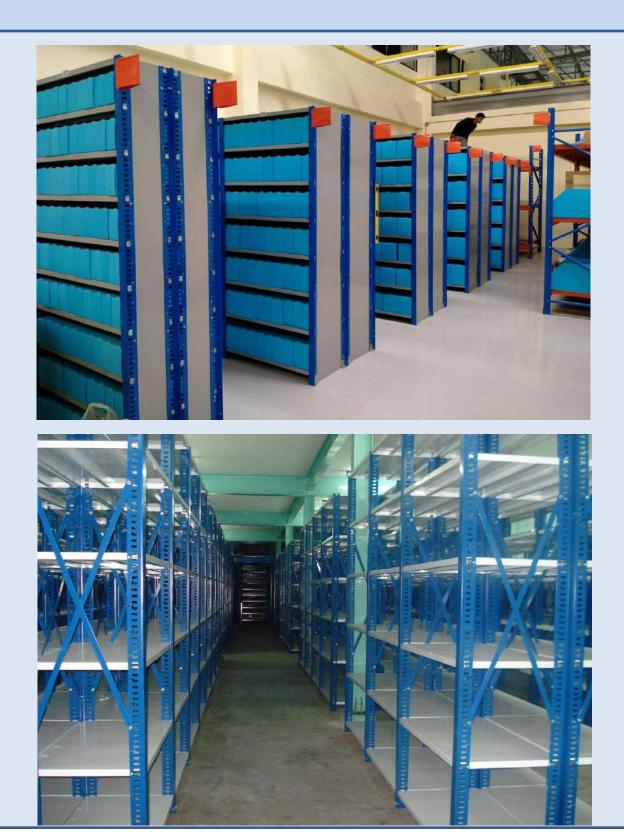

### **Micro Shelving**

#### Features

: Product Type > Medium Racking

**YSTEM PRO** 

Storage Solution

- : Capacity > 500 1000 kgs. / Level
- : Height Of Shelves > 1500 3000 mm
- : Suitable For > Medium parts and accessories