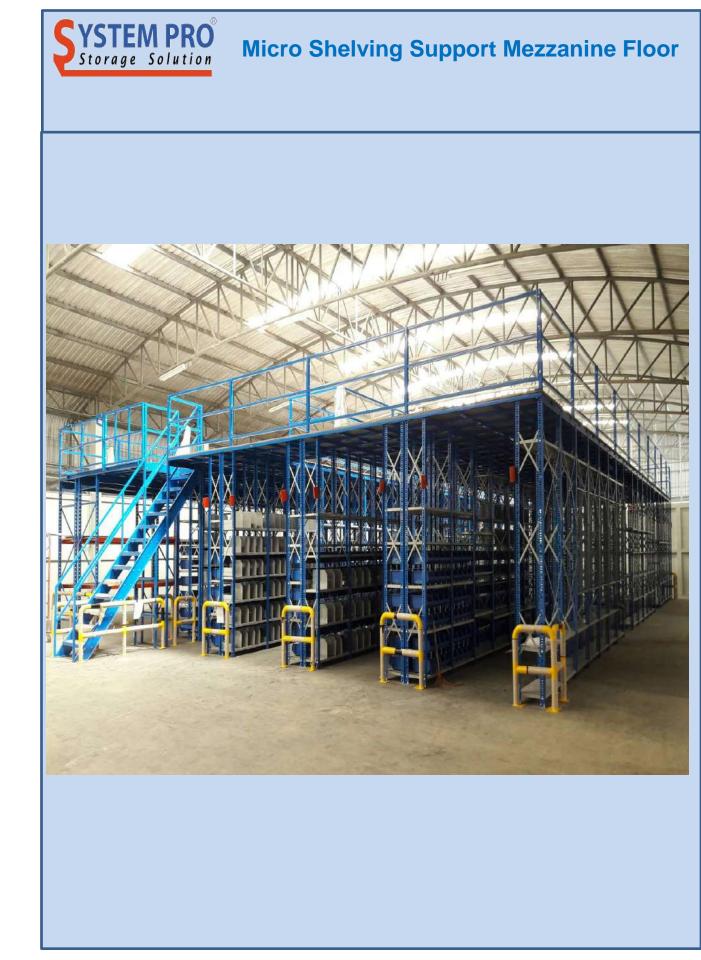

s of land area with 3 factories building covering over 5,000 square meters of production shops office and finish product storage warehouse

#### **Major plants and machinery**

- Roll forming line for large profile
- Roll forming line for medium profile
- Roll forming for couple beam
- Automatic punching line for gondola post
- Automatic punching line for upright profile
- Cut to length line
- Hydraulic press brake 200 tons
- Mechanical press break 110 tons
- Mechanical press 75 tons
- Various small mechanical press 15 45 tons
- Electrostatic epoxy power coating line











### **Micro Shelving**

#### Features

- : Product Type > Small Shelf
- : Capacity 150 kgs. / Level
- : Height Of Shelves > 1500 3000 mm
- : Suitable For > Small parts and accessories





### **Micro Shelving**







#### Features

: Product Type > Medium Racking

**YSTEM PRO** 

Storage Solution

- : Capacity > 500 1000 kgs. / Level
- : Height Of Shelves > 1500 3000 mm
- : Suitable For > Medium parts and accessories





# **Medium Racking Systems**





### **Selective Racking Systems**

#### Features

- : Product Type > Selective Racking
- : Capacity > 1000 3000 kgs. / Pallets
- : Height Of Shelves > 3000 12000 mm
- : Suitable For > Product are large and heavy





# **Selective Racking Systems**





# **Selective Racking Systems**











#### **Drive – in Racking Systems**

#### Features

- : Product Type > Drive in Racking
- : Capacity > 1000 1500 kgs. / Pallets
- : Height Of Shelves > 3000 12000 mm
- : Suitable For > Storing large quantities of goods (First In Last Out)





# **Drive –