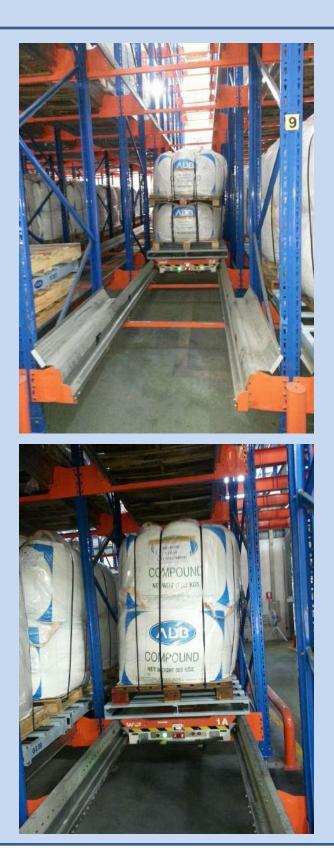

- : Height Of Shelves > 3000 12000 mm
- : Suitable For > Product are large and heavy





# **Selective Racking Systems**





# **Selective Racking Systems**











#### **Drive – in Racking Systems**

#### Features

- : Product Type > Drive in Racking
- : Capacity > 1000 1500 kgs. / Pallets
- : Height Of Shelves > 3000 12000 mm
- : Suitable For > Storing large quantities of goods (First In Last Out)





# **Drive – in Racking Systems**







# **Drive – in Racking Systems**





#### **Mezzanine Floor**





### **Mobile Cabinet**





### **Carton – flow Racking Systems**





# Push – back Racking Systems





### **Supermarket Shelving**







# **Rack Support Building**





# **Rack Support Building**





# **Rack Support Building**





# **ShuttleBot And Racking System**





# **Plastics Containers Products**





## **Steel Containers Products**



③ RalfStore Ltd.



🖗 RollStore Ltr







# **Pallet Trucks Series**











# **Stacker Trucks Series**











#### Electric Personal Lifter Electric Scissor Lifttable



#### **Electric Tow Trucks**



#### **Order Picker Trucks**

























































# **Our Reference**



























ISUZU











BATTERY

Tilli