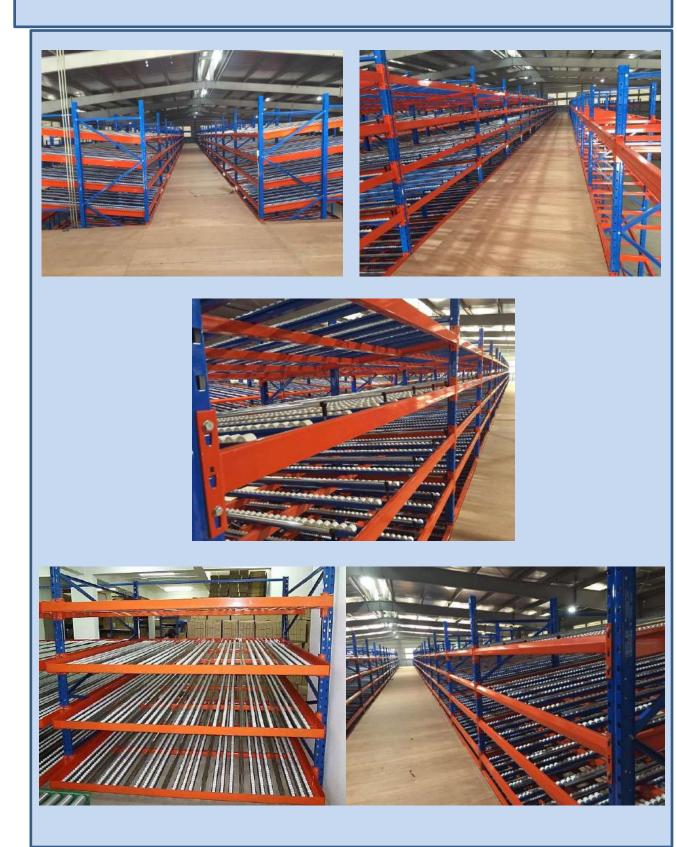

Suitable For > Medium parts and accessories





# **Medium Racking Systems**





### **Selective Racking Systems**

#### Features

- : Product Type > Selective Racking
- : Capacity > 1000 3000 kgs. / Pallets
- : Height Of Shelves > 3000 12000 mm
- : Suitable For > Product are large and heavy





# **Selective Racking Systems**





# **Selective Racking Systems**











#### **Drive – in Racking Systems**

#### Features

- : Product Type > Drive in Racking
- : Capacity > 1000 1500 kgs. / Pallets
- : Height Of Shelves > 3000 12000 mm
- : Suitable For > Storing large quantities of goods (First In Last Out)





# **Drive – in Racking Systems**







# **Drive – in Racking Systems**





#### **Mezzanine Floor**





### **Mobile Cabinet**





### **Carton – flow Racking Systems**





# Push – back Racking Systems





### **Supermarket Shelving**







# **Rack Support Building**





# **Rack Support Building**





# **Rack Support Building**





# **ShuttleBot And Racking System**





# **Plastics Containers Products**





## **Steel Containers Products**



③ RalfStore Ltd.



🖗 RollStore Ltr







# **Pallet Trucks Series**











# **Stacker Trucks Series**











#### Electric Personal Lifter Electric Scissor Lifttable



#### **Electric Tow Trucks**



#### **Order Picker Trucks**

























































# **Our Reference**



























ISUZU











BATTERY

Tilli